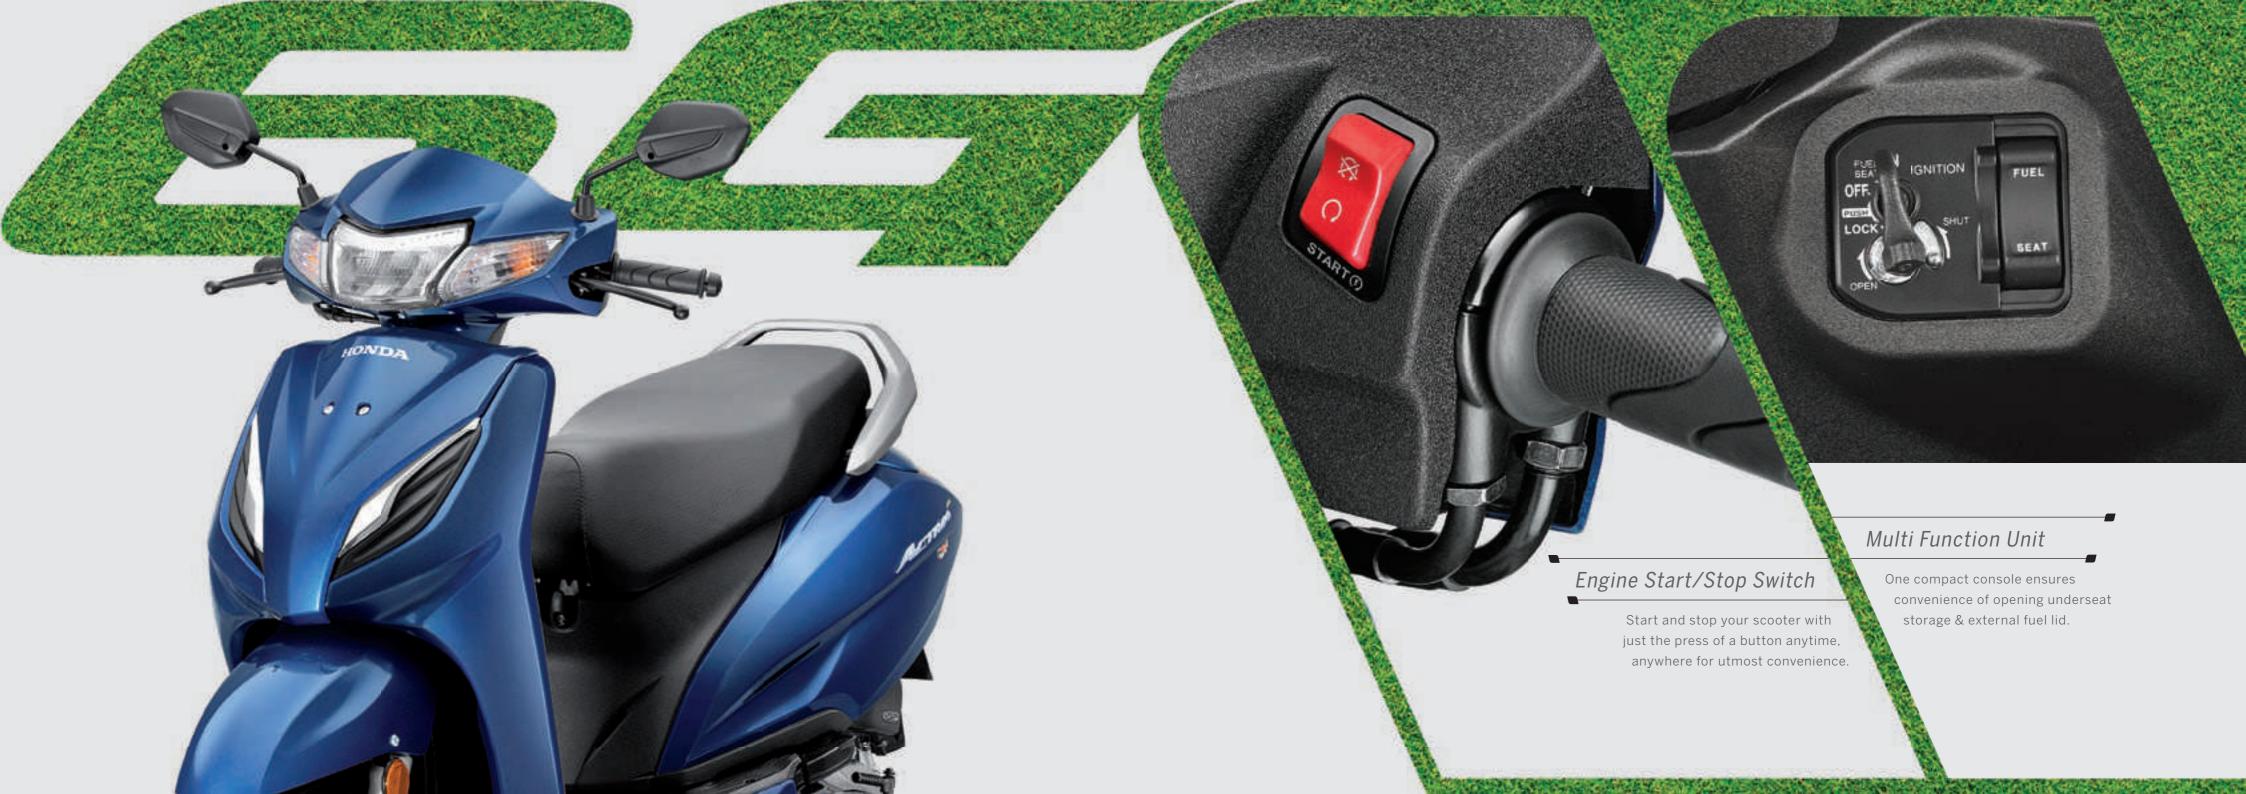

# Change the game

For about two decades, Activa has been changing the game in Indian scootering. With the latest technological innovation, Activa 6G changes the world of scootering all over again. It is equipped with the new eSP technology along with incredible new features like the revolutionary silent start, telescopic suspension, double lid external fuel fill, Front 90/90-12 Tubeless Tyre and 10% more mileage. In short, with the all new Activa 6G and its **BS-VI** engine, Honda scores a magnificent, game changing 6!