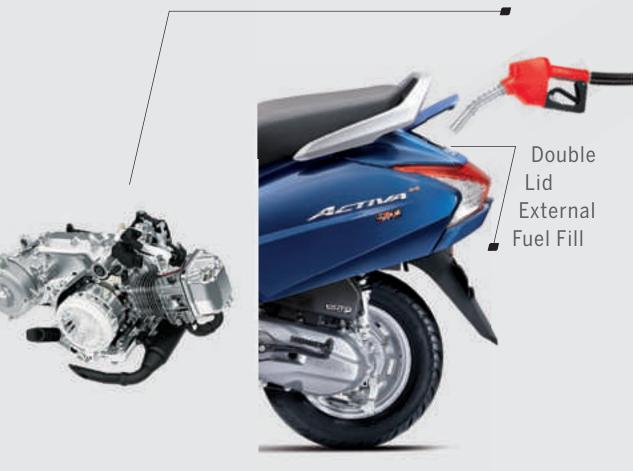

# Change the game

For about two decades, Activa has been changing the game in Indian scootering. With the latest technological innovation, Activa 6G changes the world of scootering all over again. It is equipped with the new eSP technology along with incredible new features like the revolutionary silent start, telescopic suspension, double lid external fuel fill, Front 90/90-12 Tubeless Tyre and 10% more mileage. In short, with the all new Activa 6G and its **BS-VI** engine, Honda scores a magnificent, game changing 6!

Front 90/90-12

Tubeless Tyre