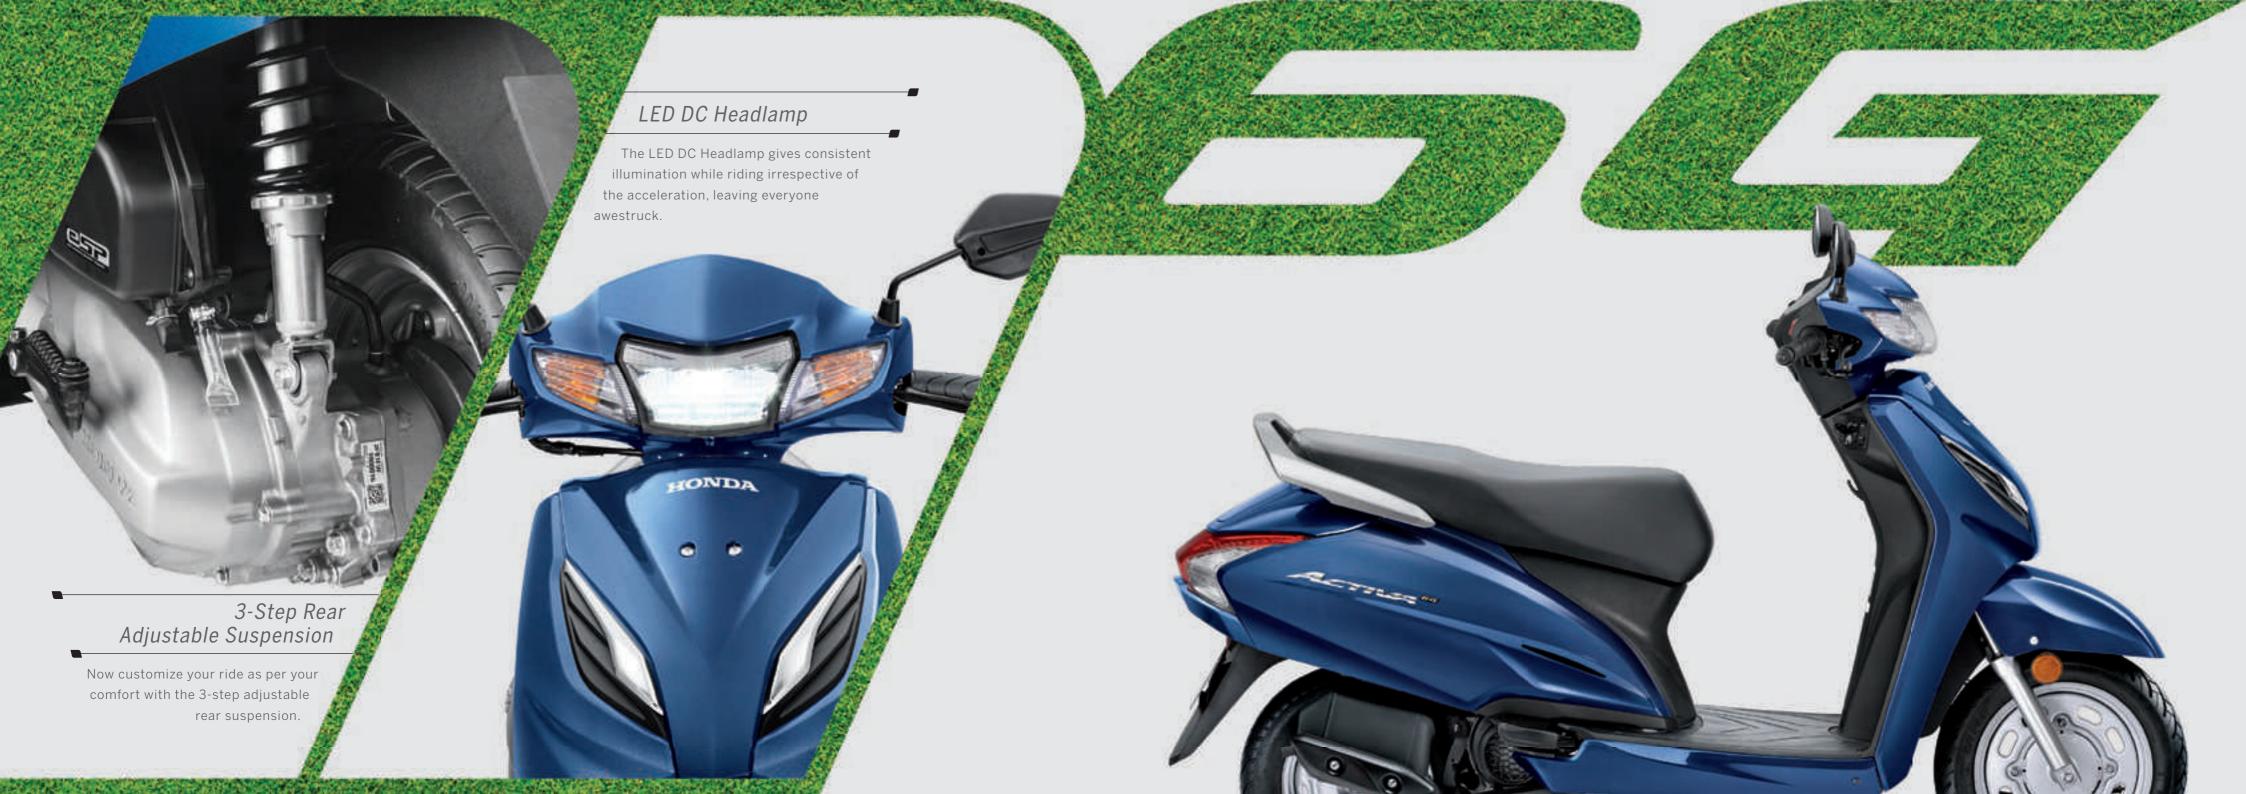

### Telescopic Suspension

Hit it out of the park with the globally acclaimed technology that helps in silent start, reduces friction and increases mileage by 10%.

Every uneven path will feel as flat as a batting pitch with Activa 6G's bigger front wheel.

| FRAME & SUSPENSIU | AND NEW TOWNSHIP STATES                                                                                                                                                                                                                                                                                                                                                                                                                                                                                                                                                                                                                                                                                                                                                                                                                                                                                                                                                                                                                                                                                                                                                                                                                                                                                                                                                                                                                                                                                                                                                                                                                                                                                                                                                                                                                                                                                                                                                                                                                                                                                                       |
|-------------------|-------------------------------------------------------------------------------------------------------------------------------------------------------------------------------------------------------------------------------------------------------------------------------------------------------------------------------------------------------------------------------------------------------------------------------------------------------------------------------------------------------------------------------------------------------------------------------------------------------------------------------------------------------------------------------------------------------------------------------------------------------------------------------------------------------------------------------------------------------------------------------------------------------------------------------------------------------------------------------------------------------------------------------------------------------------------------------------------------------------------------------------------------------------------------------------------------------------------------------------------------------------------------------------------------------------------------------------------------------------------------------------------------------------------------------------------------------------------------------------------------------------------------------------------------------------------------------------------------------------------------------------------------------------------------------------------------------------------------------------------------------------------------------------------------------------------------------------------------------------------------------------------------------------------------------------------------------------------------------------------------------------------------------------------------------------------------------------------------------------------------------|
| Frame Type        | Under Bone                                                                                                                                                                                                                                                                                                                                                                                                                                                                                                                                                                                                                                                                                                                                                                                                                                                                                                                                                                                                                                                                                                                                                                                                                                                                                                                                                                                                                                                                                                                                                                                                                                                                                                                                                                                                                                                                                                                                                                                                                                                                                                                    |
| Front             | Telescopic                                                                                                                                                                                                                                                                                                                                                                                                                                                                                                                                                                                                                                                                                                                                                                                                                                                                                                                                                                                                                                                                                                                                                                                                                                                                                                                                                                                                                                                                                                                                                                                                                                                                                                                                                                                                                                                                                                                                                                                                                                                                                                                    |
| Rear              | 3-Step Adjustable Spring Loaded Hydraulic                                                                                                                                                                                                                                                                                                                                                                                                                                                                                                                                                                                                                                                                                                                                                                                                                                                                                                                                                                                                                                                                                                                                                                                                                                                                                                                                                                                                                                                                                                                                                                                                                                                                                                                                                                                                                                                                                                                                                                                                                                                                                     |
|                   | THE RESIDENCE OF THE PROPERTY |