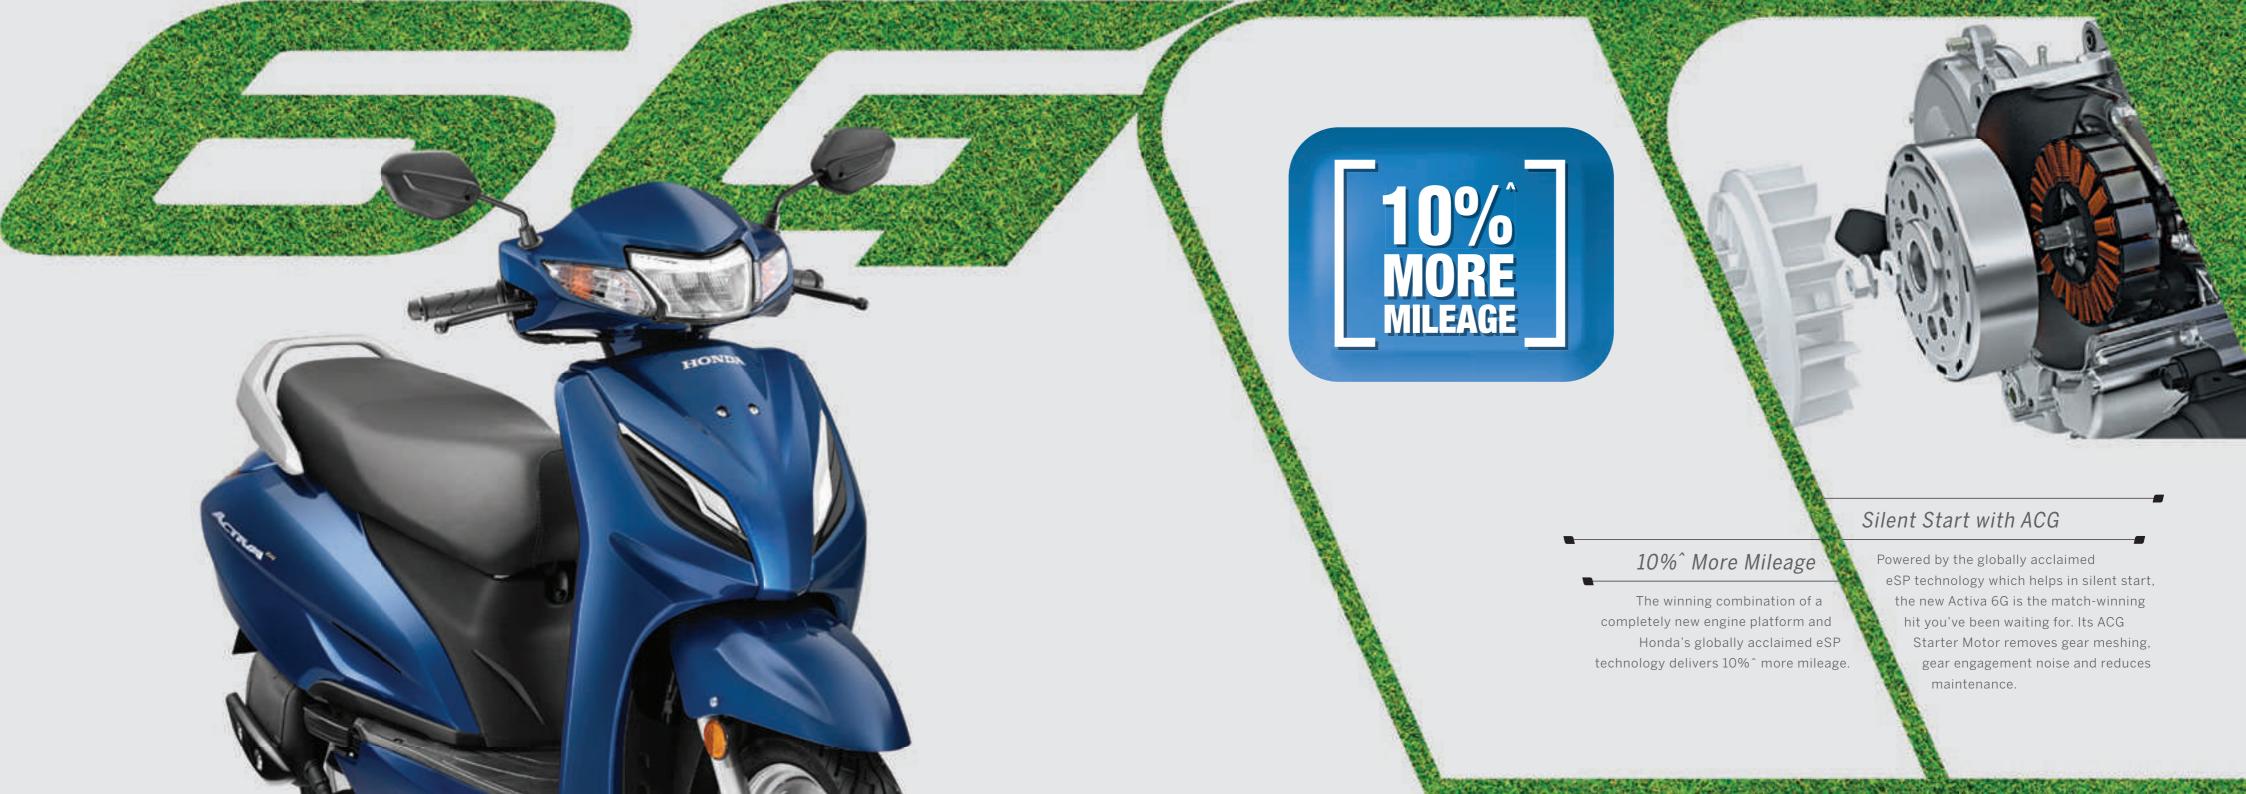

# Change the game

For about two decades, Activa has been changing the game in Indian scootering. With the latest technological innovation, Activa 6G changes the world of scootering all over again. It is equipped with the new eSP technology along with incredible new features like the revolutionary silent start, telescopic suspension, double lid external fuel fill, Front 90/90-12 Tubeless Tyre and 10% more mileage. In short, with the all new Activa 6G and its **BS-VI** engine, Honda scores a magnificent, game changing 6!

### Telescopic Suspension

Hit it out of the park with the globally acclaimed technology that helps in silent start, reduces friction and increases mileage by 10%.

Every uneven path will feel as flat as a batting pitch with Activa 6G's bigger front wheel.