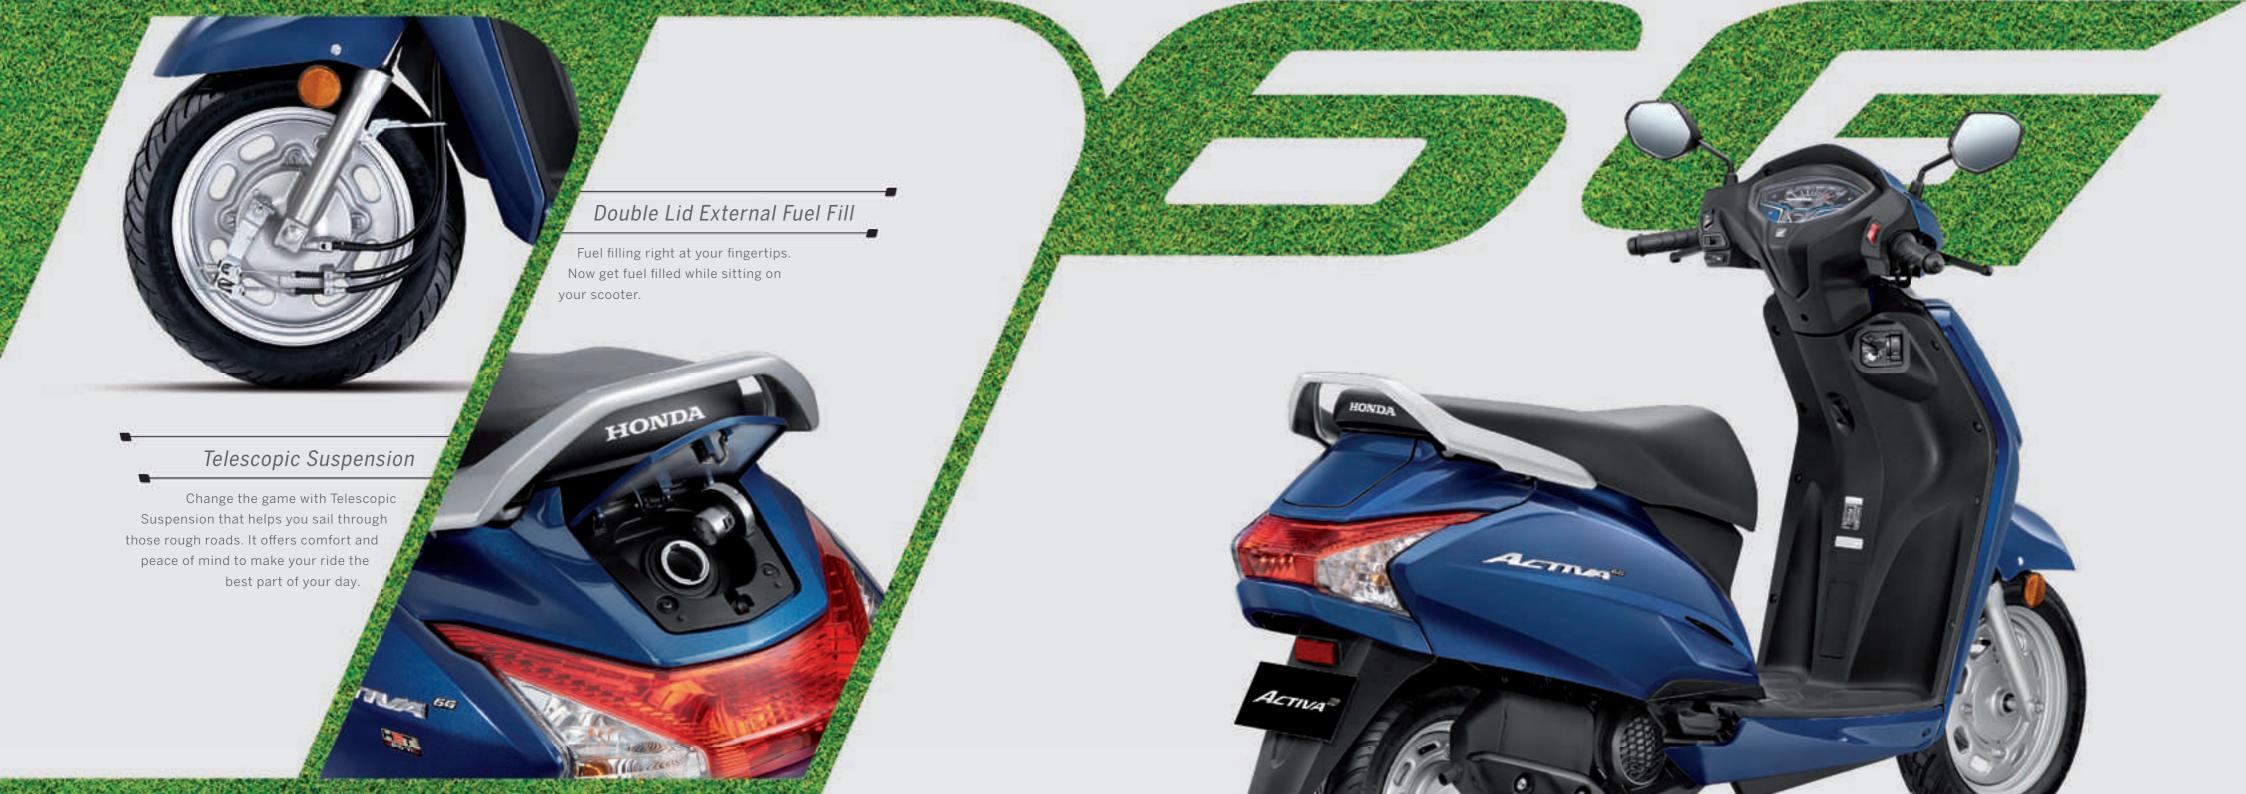

# Change the game

For about two decades, Activa has been changing the game in Indian scootering. With the latest technological innovation, Activa 6G changes the world of scootering all over again. It is equipped with the new eSP technology along with incredible new features like the revolutionary silent start, telescopic suspension, double lid external fuel fill, Front 90/90-12 Tubeless Tyre and 10% more mileage. In short, with the all new Activa 6G and its **BS-VI** engine, Honda scores a magnificent, game changing 6!

### Telescopic Suspension

Hit it out of the park with the globally acclaimed technology that helps in silent start, reduces friction and increases mileage by 10%.

Every uneven path will feel as flat as a batting pitch with Activa 6G's bigger front wheel.